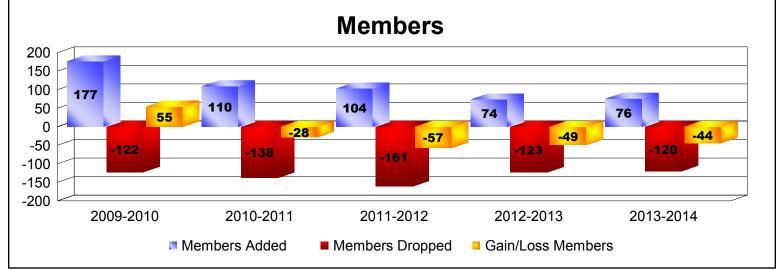

District 5 SW As of June 2014 Cumulative

| Year      | New<br>Clubs | Dropped<br>Clubs | Gain/<br>Loss<br>Clubs | New<br>Members | Charter<br>Members | Reinstate<br>Members | Transfer<br>Members | Total<br>Member<br>Added | Total<br>Members<br>Dropped | Gain/<br>Loss<br>Members |
|-----------|--------------|------------------|------------------------|----------------|--------------------|----------------------|---------------------|--------------------------|-----------------------------|--------------------------|
| 2009-2010 | 3            | -1               | 2                      | 90             | 80                 | 2                    | 5                   | 177                      | -122                        | 55                       |
| 2010-2011 | 1            | -1               | 0                      | 76             | 27                 | 6                    | 1                   | 110                      | -138                        | -28                      |
| 2011-2012 | 1            | -2               | -1                     | 64             | 34                 | 4                    | 2                   | 104                      | -161                        | -57                      |
| 2012-2013 | 0            | -1               | -1                     | 66             | 0                  | 3                    | 5                   | 74                       | -123                        | -49                      |
| 2013-2014 | 0            | -1               | -1                     | 70             | 0                  | 4                    | 2                   | 76                       | -120                        | -44                      |
| Average   | 1            | -1               | 0                      | 73             | 28                 | 4                    | 3                   | 108                      | -133                        | -25                      |