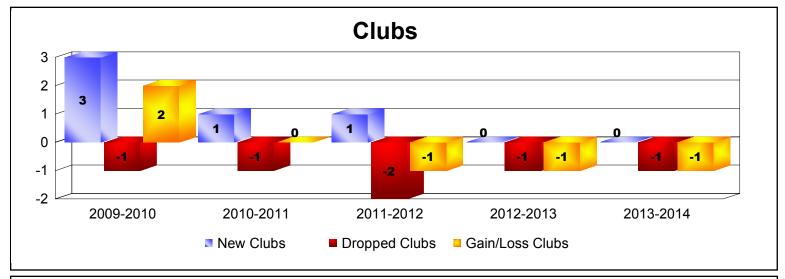

District 5 SW As of June 2014 Cumulative

| Year      | New<br>Clubs | Dropped<br>Clubs | Gain/<br>Loss<br>Clubs | New<br>Members | Charter<br>Members | Reinstate<br>Members | Transfer<br>Members | Total<br>Member<br>Added | Total<br>Members<br>Dropped | Gain/<br>Loss<br>Members |
|-----------|--------------|------------------|------------------------|----------------|--------------------|----------------------|---------------------|--------------------------|-----------------------------|--------------------------|
| 2009-2010 | 3            | -1               | 2                      | 90             | 80                 | 2                    | 5                   | 177                      | -122                        | 55                       |
| 2010-2011 | 1            | -1               | 0                      | 76             | 27                 | 6                    | 1                   | 110                      | -138                        | -28                      |
| 2011-2012 | 1            | -2               | -1                     | 64             | 34                 | 4                    | 2                   | 104                      | -161                        | -57                      |
| 2012-2013 | 0            | -1               | -1                     | 66             | 0                  | 3                    | 5                   | 74                       | -123                        | -49                      |
| 2013-2014 | 0            | -1               | -1                     | 70             | 0                  | 4                    | 2                   | 76                       | -120                        | -44                      |
| Average   | 1            | -1               | 0                      | 73             | 28                 | 4                    | 3                   | 108                      | -133                        | -25                      |